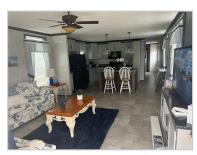

#### Overview:

Adorable brand new single wide tastefully decorated with nautical decor throughout. Large kitchen island, matching black appliances, master bath with double sinks and a walk in shower, and transom windows in the main living area bring lots of light to this well appointed home. The covered porch completes some of the appealing benefits this home offers. Two bedroom, two bath, rare find. Call today for an appointment today!