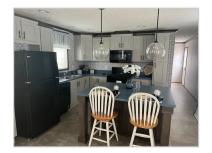

#### Overview:

Adorable brand new single wide tastefully decorated with nautical decor throughout. Large kitchen island, matching black appliances, master bath with double sinks and a walk in shower, and transom windows in the main living area bring lots of light to this well appointed home. The covered porch completes some of the appealing benefits this home offers. Two bedroom, two bath, rare find. Call today for an appointment today!