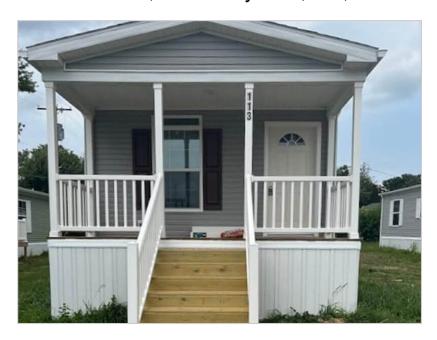

### Featured Benefits:

Ranch home
Gable entry home
Shutters
Shingle roof
Vinyl siding
Block foundation
Vinyl foundation enclosure
Full covered porch

#### Overview:

Adorable brand new single wide tastefully decorated with nautical decor throughout. Large kitchen island, matching black appliances, master bath with double sinks and a walk in shower, and transom windows in the main living area bring lots of light to this well appointed home. The covered porch completes some of the appealing benefits this home offers. Two bedroom, two bath, rare find. Call today for an appointment today!